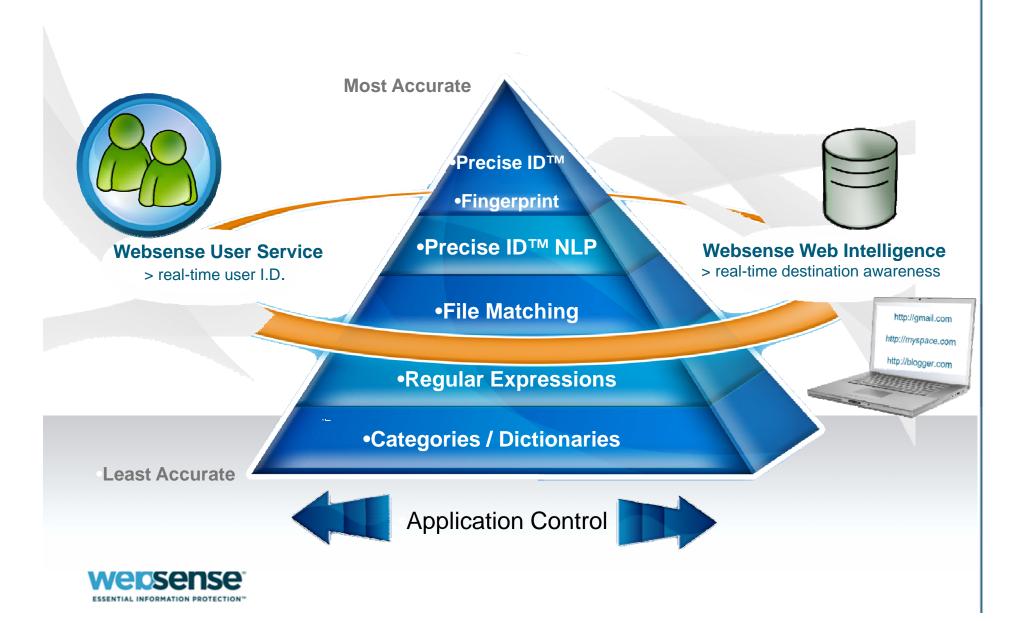

**How easy Data Loss Prevention can be** 

### Data types a common organization will have





## How can I protect my valuable data?

#### **Understanding Your Data**







## PreciseID: The Need for Accuracy – management overhead?



# Websense Detection Techniques – Accuracy is crucial



## **Common Objections**

I don't know what data I need to protect
I don't know where my valuable data is
I need to do data classification first
I am blocking all USB devices
I am going to use full disk encryption
I have mail encryption already
What if user uses Steganography



## File Fingerprint



the war of the worlds by h g wells 1898 no one would have believed in the last years of

war worlds h g wells 1898 believed last years nineteenth century world watched keenly closely intelligences mans mortal men busied various concerns scrutinised studied narrowly man microscope scrutinise transient creatures swarm multiply drop water infinite complacency men globe little affairs serene assurance empire matter

over this globe about their little aliairs serene in their assurance of their e