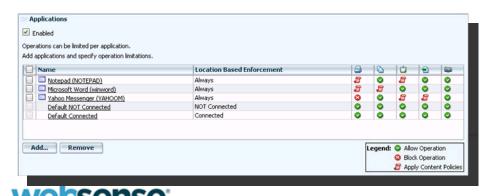

### **Application Awareness and Control**

Pre-classified and categorized applications

Data and user policy controls for individual or categorized

applications

- Automated vs. Manual Policy Application
- Websense has pre-categorized applications
  - Use Case Example: Apply Content Policies for AOL, but Block ALL other IM