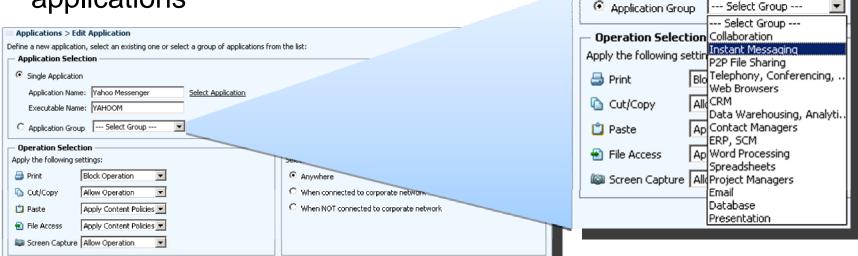

### **Application Awareness and Control**

Pre-classified and categorized applications

Data and user policy controls for individual or categorized

applications

- Automated vs. Manual Policy Application
- Websense has pre-categorized applications
  - Use Case Example: Apply Content Policies for AOL, but Block ALL other IM