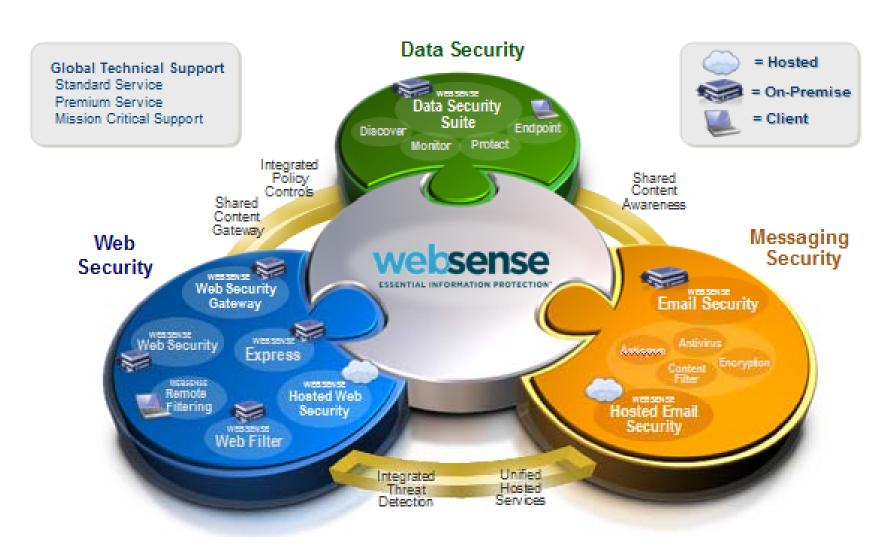

## Websense Essential Information Protection The power of integration

## Websense Data Security Suite

**Comprehensive Data Loss Prevention** 