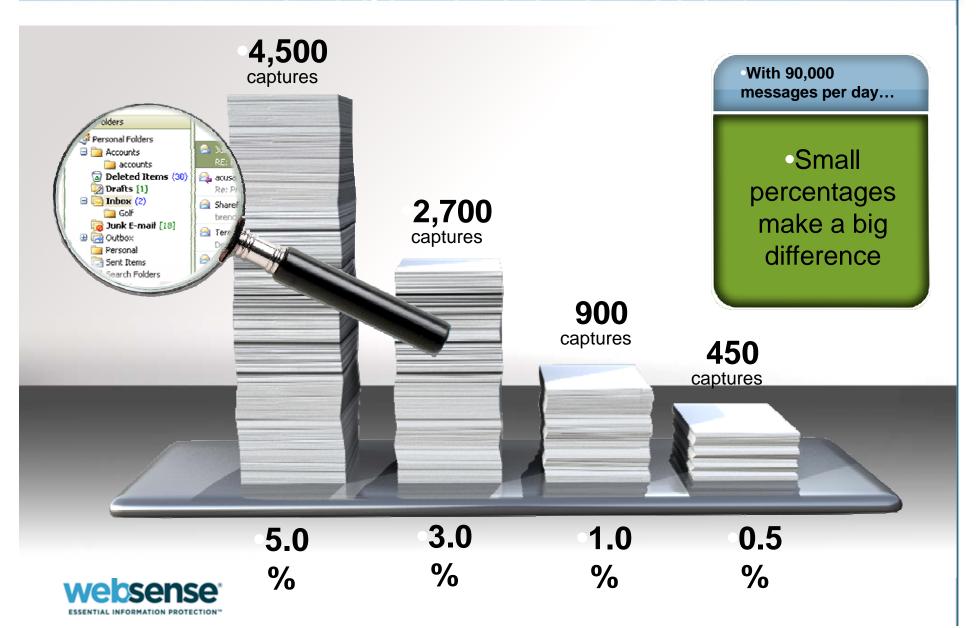

**How easy Data Loss Prevention can be** 

### Data types a common organization will have





## How can I protect my valuable data?

#### **Understanding Your Data**







## PreciseID: The Need for Accuracy – management overhead?



# Websense Detection Techniques – Accuracy is crucial



## **Common Objections**

I don't know what data I need to protect
I don't know where my valuable data is
I need to do data classification first
I am blocking all USB devices
I am going to use full disk encryption
I have mail encryption already
What if user uses Steganography



## File Fingerprint



the war of the worlds by h g wells 1898 no one would have believed in the last years of

war worlds h g wells 1898 believed last years nineteenth century world watched keenly closely intelligences mans mortal men busied various concerns scrutinised studied narrowly man microscope scrutinise transient creatures swarm multiply drop water infinite complacency men globe little affairs serene assurance empire matter

over this globe about