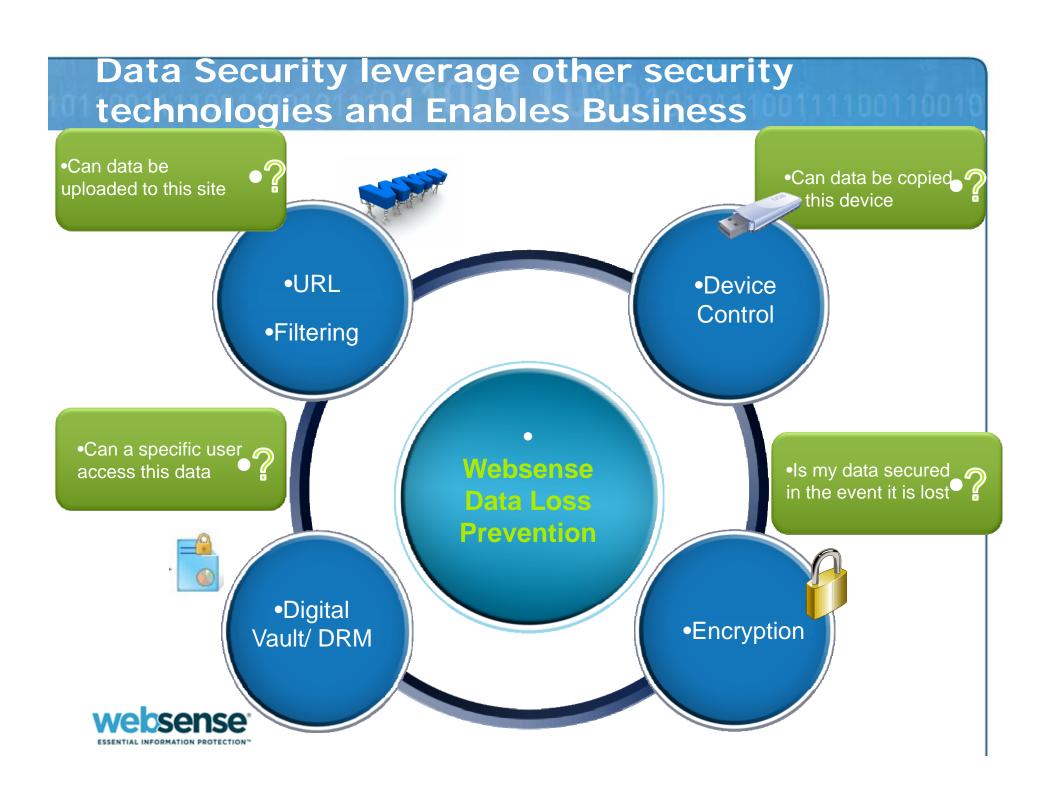

## How can I protect my valuable data?

# Websense Detection Techniques – Accuracy is crucial