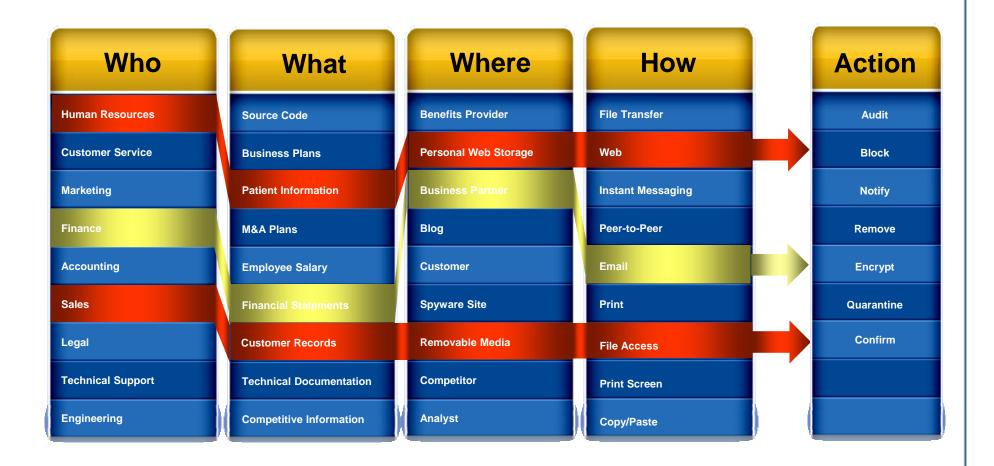

### Data types a common organization will have

## **Common Objections**

I don't know what data I need to protect
I don't know where my valuable data is
I need to do data classification first
I am blocking all USB devices
I am going to use full disk encryption
I have mail encryption already
What if user uses Steganography