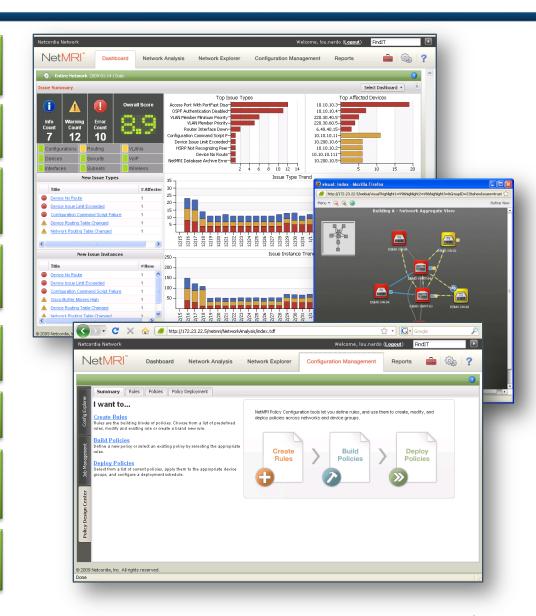

### **Network Infrastructure Automation**

Automated network infrastructure data collection and analysis

Powerful network visualization

Wizard based policy management

Shows who changed what, where and when

Change impact analysis

Switch port capacity management

Built-in industry networking best practices rules and policy templates

Integrated with Infoblox IPAM