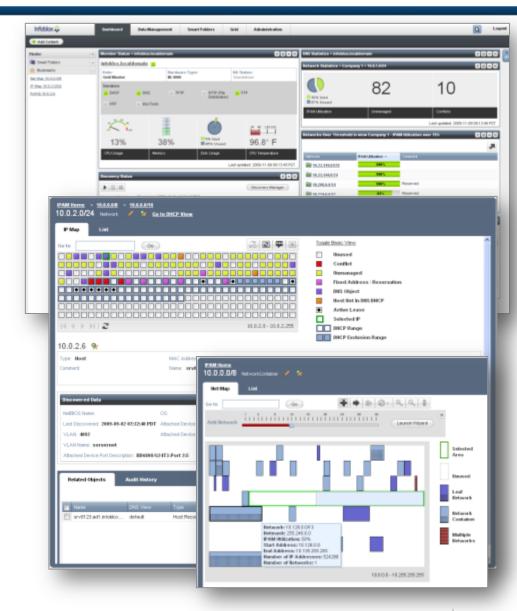

### **Automated IP Provisioning and Always-on Network Services**

Global Network, Subnet, & IP addresses planning and allocation

Discovery & Reconciliation

Real-time and historical insight on connected IP endpoints and networks

Delegation and automation of IP provisioning tasks

Direct VMware Provisioning Integration

Detailed Auditing and reporting

Robust and secure DNS infrastructure

Active-Active DHCP Failover

Agentless management of Microsoft DNS/DHCP