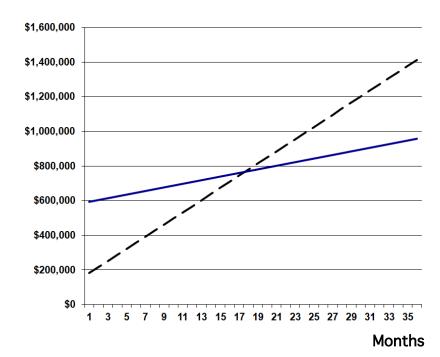

## Real life Business case - Results

| Three Year TCO                     | Single Server | N Servers   | Single Appliance | N Appliances |
|------------------------------------|---------------|-------------|------------------|--------------|
| Initial System Cost                | \$7,298       | \$145,950   | \$127,573        | \$583,495    |
| 3 yr maintenance / operations cost | \$16,020      | \$1,266,196 | \$283,602        | \$374,246    |
| Total Cost                         | \$23,318      | \$1,412,146 | \$411,175        | \$957,741    |

Savings Over 3 Years: \$454,405