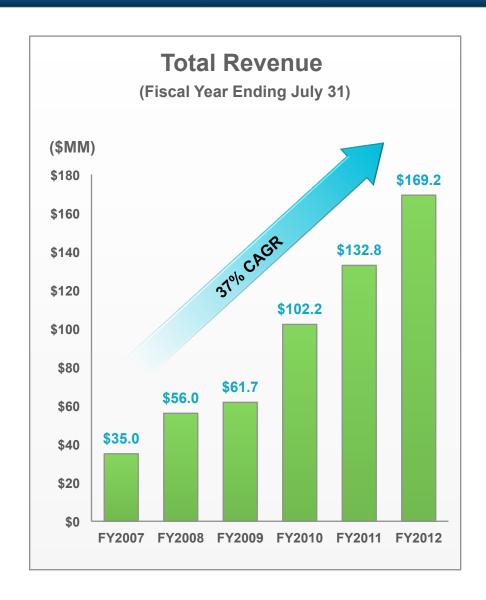

### Infoblox: Market Leader in Network Control

Founded in 1999

Headquartered in Santa Clara, CA with global operations in 25 countries

Leader in technology for network control

#### Market leadership

- Gartner Strong Positive Rating
- 40%+ Market Share

6,300+ Customers, 45,000+ systems shipped

20 patents, 27 pending

IPO April 2012: NYSE BLOX