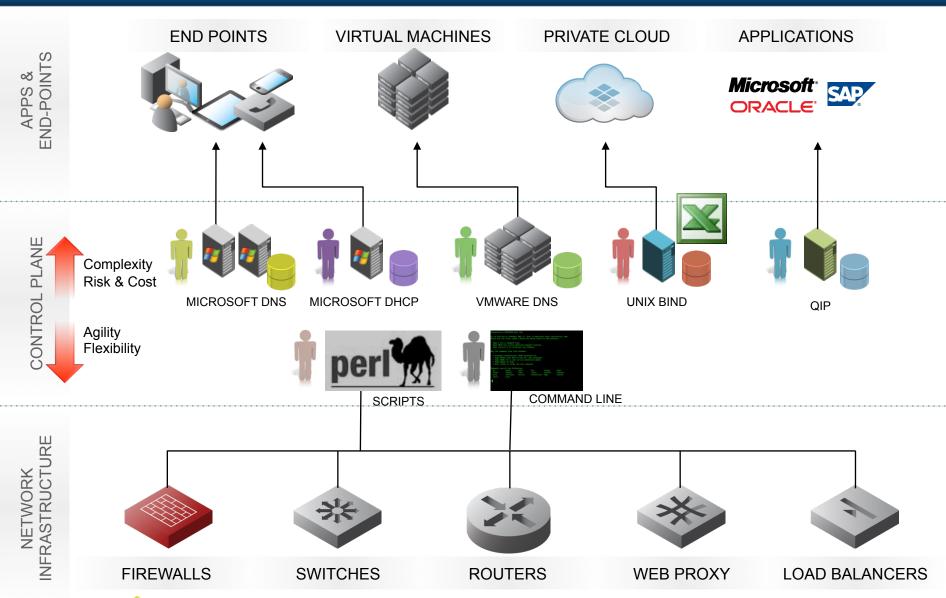

## **Control Your Network! Infoblox Overview**

Franck Bernard
CM Finland/Norway/Baltic
Marko Suojanen
Pre-sales engineer

### Infoblox: Market Leader in Network Control

Founded in 1999

Headquartered in Santa Clara, CA with global operations in 25 countries

Leader in technology for network control

#### Market leadership

- Gartner Strong Positive Rating
- 40%+ Market Share

6,300+ Customers, 45,000+ systems shipped

20 patents, 27 pending

IPO April 2012: NYSE BLOX





### The Alternative Without Infoblox





## What We Do: Innovative Technology for Network Control



## Infoblox DNS, DHCP & IPAM

### **Automated IP Provisioning and Always-on Network Services**

Global Network, Subnet, & IP addresses planning and allocation

Discovery & Reconciliation

Real-time and historical insight on connected IP endpoints and networks

Delegation and automation of IP provisioning tasks

Direct VMware Provisioning Integration

Detailed Auditing and reporting

Robust and secure DNS infrastructure

Active-Active DHCP Failover

Agentless management of Microsoft DNS/DHCP





## Grid Resilience, automated disaster recovery





## Infoblox DNS FW: Industry's First True DNS Security Solution

## Infoblox DNS Firewall Stops DNS-exploiting malware (APT & Botnets)

### **Solution Components**

- Product License