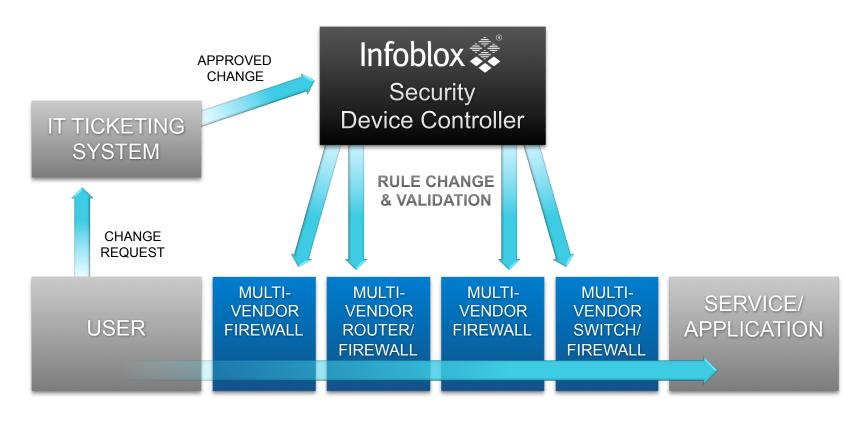

## **Infoblox Security Device Controller (SDC)**

- Increases speed and accuracy of new service deployment
- Improves SLAs with automated provisioning
- Reduce risk with embedded intelligence and modeling
- Reduce errors & over-reliance on high level engineers