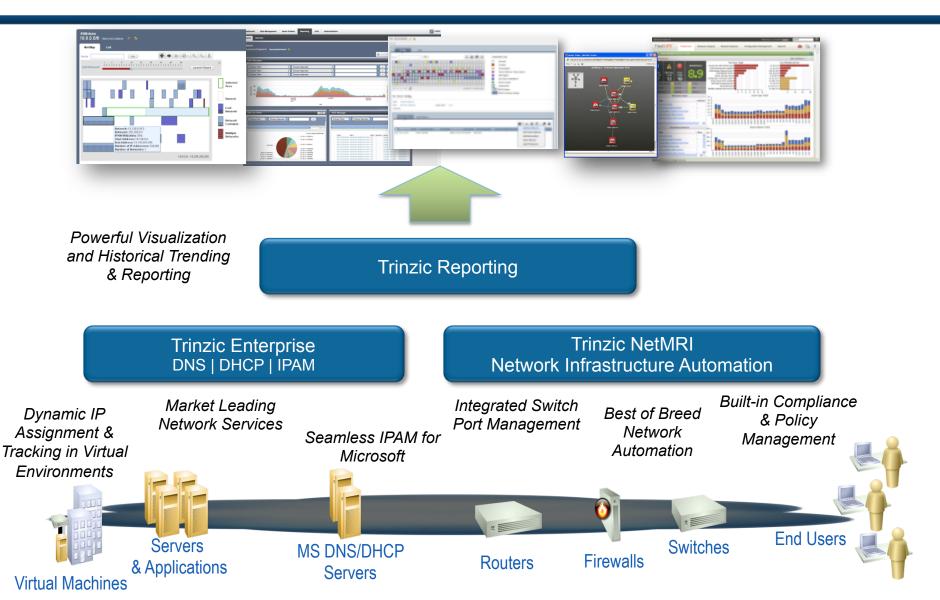

### **Network Infrastructure Automation**

Automated network infrastructure data collection and analysis

Powerful network visualization

Wizard based policy management

Shows who changed what, where and when

Change impact analysis

Switch port capacity management

Built-in industry networking best practices rules and policy templates

Integrated with Infoblox IPAM

## **Network Automation Solutions**

|                                                                                                                                           |                                  | SPM      | ACM | NetMRI   |
|-------------------------------------------------------------------------------------------------------------------------------------------|----------------------------------|----------|-----|----------|
| Extend visibility Improve accuracy Enhance security Automate IPAM                                                                         | Advanced Discovery               | 1        | 1   | <b>/</b> |
|                                                                                                                                           | Topology Awareness               | ✓        | ✓   | <b>✓</b> |
|                                                                                                                                           | Switch Capacity                  | <b>✓</b> | ✓   | ✓        |
|                                                                                                                                           | Sync with IPAM                   | <b>✓</b> | ✓   | <b>✓</b> |
| <ul> <li>Control</li> <li>Improve time to value</li> <li>Delegate authority</li> <li>Lower risk</li> <li>Provision dynamically</li> </ul> | Change Automation & Detection    |          | 1   | 1        |
|                                                                                                                                           | Switch Port Control              |          | ✓   | <b>✓</b> |
|                                                                                                                                           | Approval Workflows               |          | ✓   | <b>✓</b> |
|                                                                                                                                           | Configuration Templates          |          | ✓   | <b>✓</b> |
|                                                                                                                                           | Pre-Packaged Automations         |          | ✓   | <b>✓</b> |
| Analysis/Enforcement  Ensure compliance  Find potential issues  Maintain standards  Plan better                                           | Configuration Analysis           |          |     | <b>✓</b> |
|                                                                                                                                           | Compliance Policy Design         |          |     | <b>✓</b> |
|                                                                                                                                           | Configuration Policy Enforcement |          |     | <b>✓</b> |
|                                                                                                                                           | Single-click Compliance Reports  |          |     | <b>✓</b> |