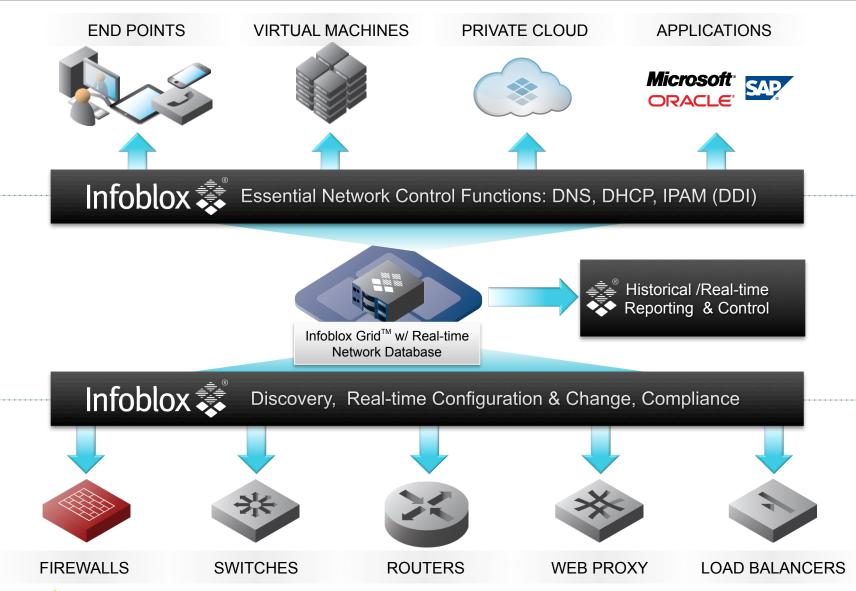

## What We Do: Innovative Technology for Network Control

## Infoblox DNS, DHCP & IPAM

### **Automated IP Provisioning and Always-on Network Services**

Global Network, Subnet, & IP addresses planning and allocation

Discovery & Reconciliation

Real-time and historical insight on connected IP endpoints and networks

Delegation and automation of IP provisioning tasks

Direct VMware Provisioning Integration

Detailed Auditing and reporting

Robust and secure DNS infrastructure

Active-Active DHCP Failover

Agentless management of Microsoft DNS/DHCP