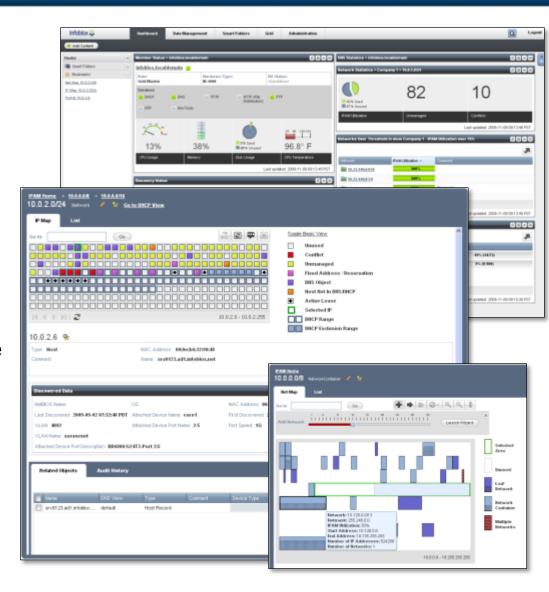

# Automate IP provisioning and deliver always-on core services

- Replace error prone spreadsheets
- Real-time and historical insight on connected IP endpoints and networks
- Delegation and automation of IP provisioning tasks
- Auditing and reporting
- Robust and secure DNS infrastructure
- Enhanced DHCP Failover
- Agentless management of Microsoft DNS/DHCP