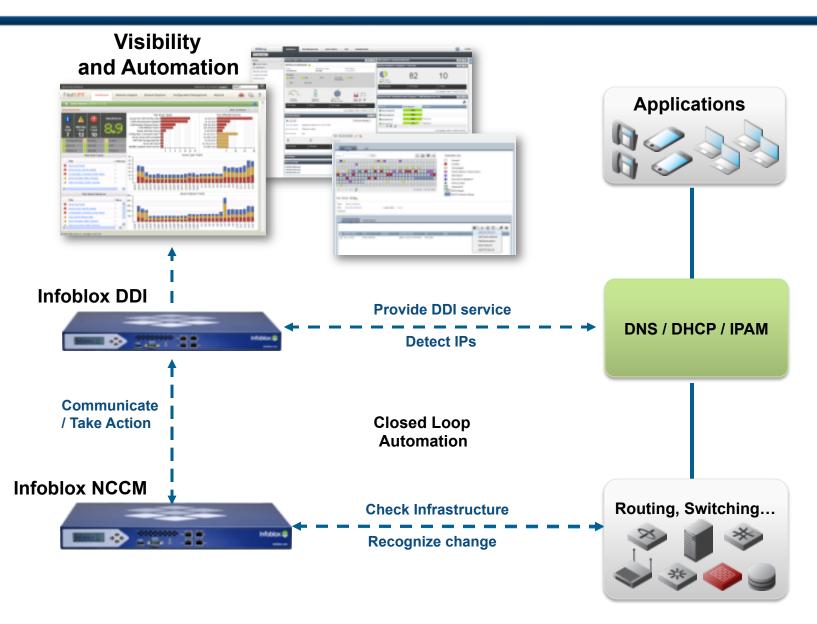

## **Enabling The Dynamic Network**

## Infoblox DNS, DHCP & IPAM

# Automate IP provisioning and deliver always-on core services

- Replace error prone spreadsheets
- Real-time and historical insight on connected IP endpoints and networks
- Delegation and automation of IP provisioning tasks
- Auditing and reporting
- Robust and secure DNS infrastructure
- Enhanced DHCP Failover
- Agentless management of Microsoft DNS/DHCP