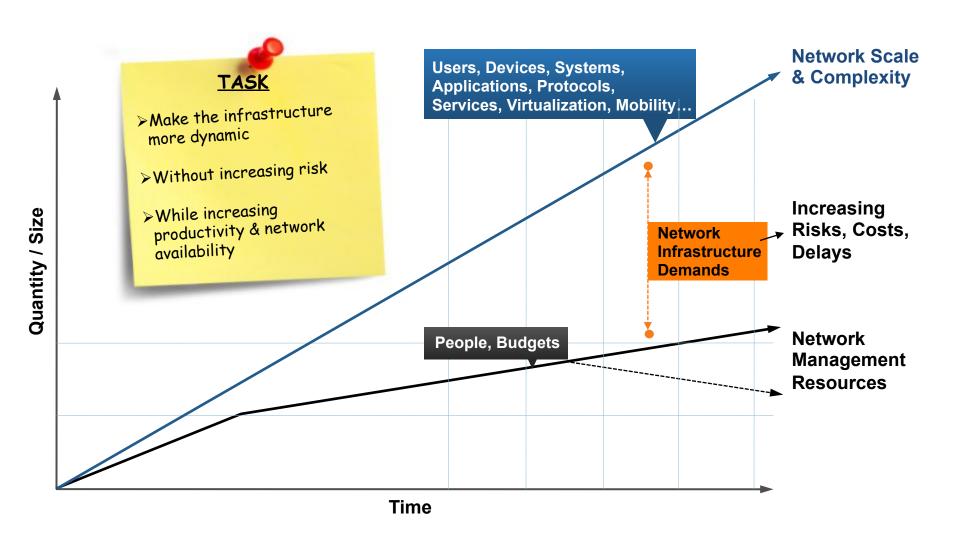

### **About Infoblox**



- Market Leader in DNS, DHCP and IPAM (DDI)
  - Only company to achieve highest "Strong Positive" ranking by Gartner\*
- The only holistic Network Change & Configuration Management (NCCM) product
- First enterprise wide, purpose-built, multi-vendor **Orchestration** Server (IF-MAP)
- First to combine DDI, NCCM and IF-MAP
- 4,500+ customers and 250+ of the Fortune 500
- Presence in over 30 countries, global TAC centers and 24/7 support. 170+ engineers



Sample of Infobiox Global **Offices and Support Centers** 

- USA
- Japan
- Netherlands •
- India Australia China
- Hong Kong •
- Canada
- Singapore More...



<sup>\*</sup> November 2009 DDI Marketscope Report

## Infrastructure Automation is Strategic





## Sample of Global Customers & Partners



#### **Customers**

































#### **Financial Services**

**American Express** Bank of Tokyo **Barclays UBS US Bank** Visa Wells Fargo

#### Telecom

AT&T Broadband Cable & Wireless Sprint T-Mobile **Telus** Verizon/Alltel Vodafone

#### **Education**

**Brown University** Harvard NYU Northwestern Univ. Univ. of California Univ. of Notre Dame Univ. of Pennsylvania

#### **High Tech/Consulting**

**EDS** HP IBM Juniper **National Semiconductor** Raytheon Siemens

#### Retail/Services

Abercrombie & Fitch FedEx Hertz L.L. Bean **Staples** Tiffany & Co. W.W. Grainger

#### Manufacturing

3M **Boeing** Caterpillar Danone Ford General Electric Whirlpool

#### Government

**Bundesagentur Fuer Arbeit Dept. of Homeland Security S