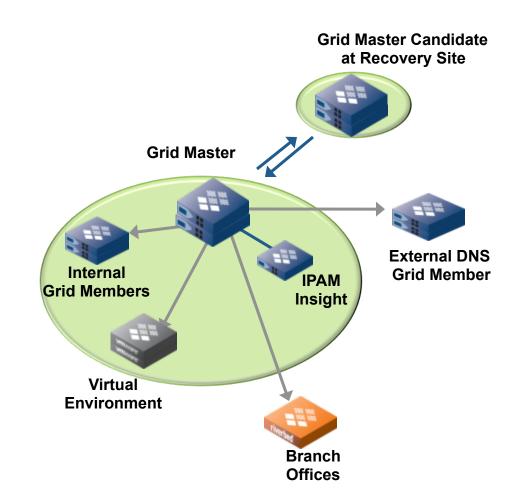

## Infoblox Grid a Key Differentiator

A collection of High Availability *member* appliances

Coordinated by the *Grid Master* 

Sharing a distributed database

Communicating via an SSL VPN

- Centralized visibility and control
- Real time IPAM & discovery
- Automated Failover and DR