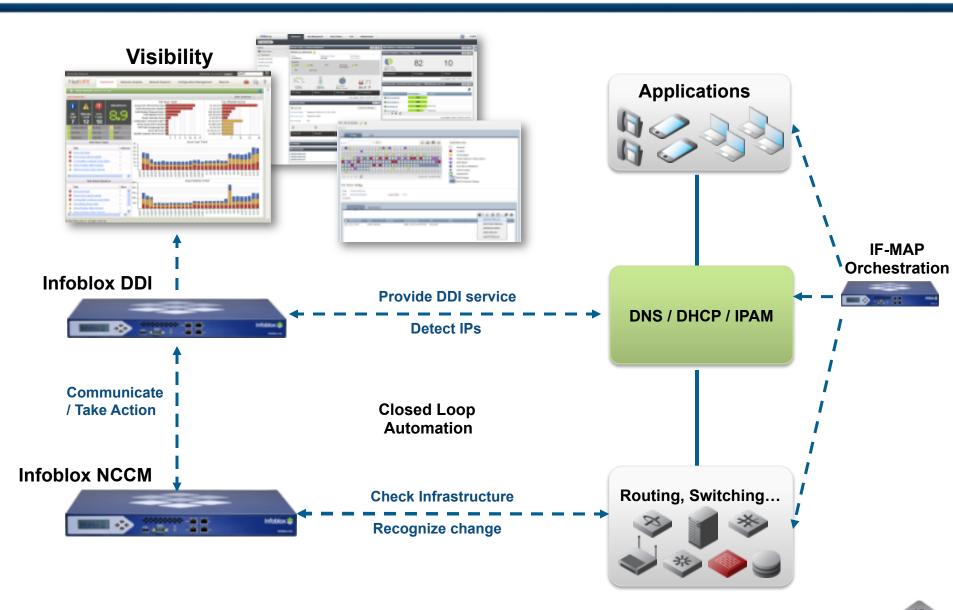

## **Enabling The Dynamic Network**

## Infoblox DNS, DHCP & IPAM

# Automate IP provisioning and deliver always-on core services

- Replace error prone spreadsheets
- Real-time and historical insight on connected IP endpoints and networks
- Delegation and automation of IP provisioning tasks
- Auditing and reporting
- Robust and secure DNS infrastructure
- Enhanced DHCP Failover
- Agentless management of Microsoft DNS/DHCP

# Automated Network Change & Configuration Management

### **Understand Cause & Effect**

- Full discovery and visualization of network Infrastructure
- Collect & analyze network infrastructure configurations
- Track and automate network changes
- Identify violations of best practice rules
- Identify security and compliance policy violations (SOX, HIPAA, PCI, etc.)
- Identify, verify and remediate issues proactively