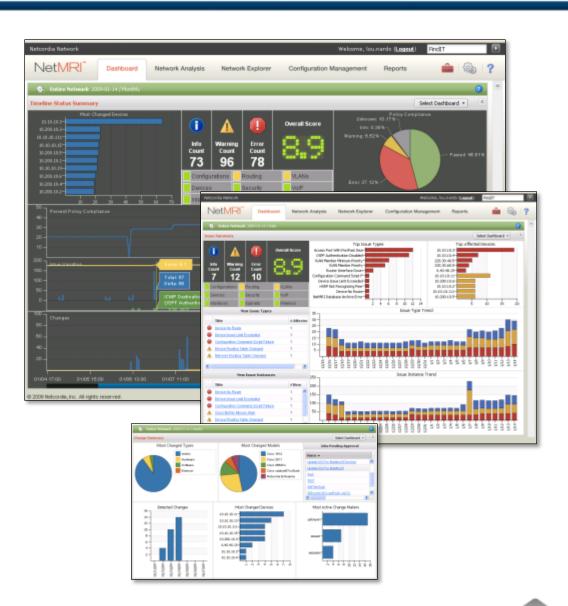

## Network <u>Control</u> & <u>Compliance</u>

- Improved agility with real-time dynamic visibility
- One click reporting on regulatory compliance and internal policy
- Real-time analysis of the impact of changes

### **Understand Cause & Effect**

- Full discovery and visualization of network Infrastructure
- Collect & analyze network infrastructure configurations
- Track and automate network changes
- Identify violations of best practice rules
- Identify security and compliance policy violations (SOX, HIPAA, PCI, etc.)
- Identify, verify and remediate issues proactively