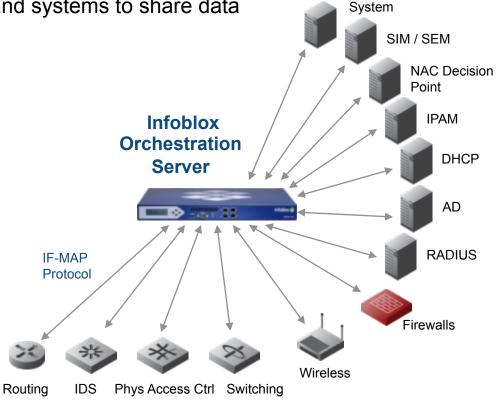

# **IF-MAP**

## **Leading Orchestration Server (IF-MAP)**

**Asset Management** 

### Standards-based Network Coordination

Enhance network access control, security and automation

Dynamic aggregation and correlation of information

 Easy and affordable way for devices and systems to share data and cooperate

#### Facebook for IT

- Publish info
- Subscribe to updates
- Search for info
- Coordinate actions